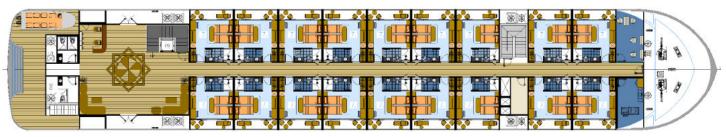

#### River Deck

The River Deck is home to the Bamboo Lobby and its exquisite Boutique, the

Green Lotus Spa and 17 Deluxe Staterooms.