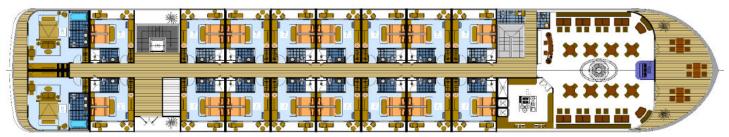

### Panorama Deck

The Panorama Deck houses 16 Deluxe Staterooms, 2 VIP Suites and the Panoramic Claypot Restaurant.