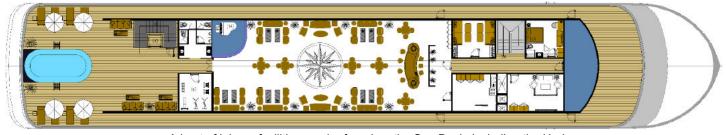

#### Sun Deck

A host of leisure facilities can be found on the Sun Deck, including the Horizon Lounge Bar, the Infinity Swimming Pool and Pool Bar, as well as the Sanctuary Library & Games room, the Movie room and the Gym.